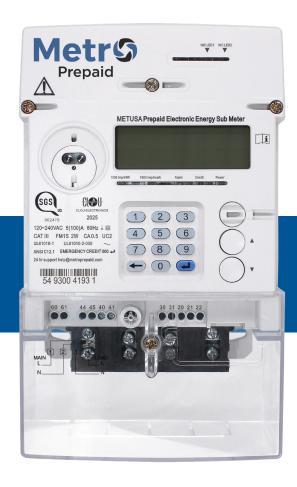

**SUB METERS FOR TENANTS** 

METUSA METRO DIGITAL PREPAID METER

## SINGLE PHASE

A single phase encryption enabled prepayment meter with PayNearMe integrated vending of Metro Codes.

## **Technical Parameters**

| Wiring Mode                       | Rated Current (lb)                | Max. Current (Imax)  |
|-----------------------------------|-----------------------------------|----------------------|
| Single Phase Two-wire LLNN        | 5A                                | 100A                 |
| Starting Current (0.4% lb)        | Rated Voltage (Un)                | Woking Voltage Range |
| 20mA                              | 120-240VAC                        | 80% Un ~ 120%Un      |
| Rated Frenquency (fn)             | Accuracy Class                    | Meter Constant       |
| 60Hz ± 5%                         | Active: IEC Class 1.0             | Active: 1000imp/kWh  |
|                                   |                                   |                      |
| Voltage Circuit Power Consumption | Current Circuit Power Consumption | Working Temperature  |